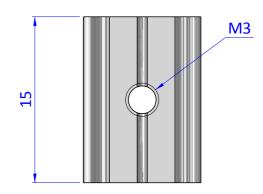

| Item | Name   | Q.ty |  |
|------|--------|------|--|
| 1    | GWP.3U | 1    |  |

| THE PROPERTY OF THE DRAWING IS ESTABILISHED BY LAW. IT IS FORBIDDEN TO PRODUCE OR SHOW IT TO THIRD PART. WITHOUT A WRITTEN AGREEMENT |              | 15 |                               | M3                          |
|--------------------------------------------------------------------------------------------------------------------------------------|--------------|----|-------------------------------|-----------------------------|
| THE PROPERTY OF THE DRAWING IS ES                                                                                                    |              |    |                               |                             |
| THE PROPERTY OF THE DRAWING IS ES                                                                                                    | <br>SERVICES |    | DESIGNED FROM FPSERVICES DATE | REVIEW A / 1 WEIGHT 0,006kg |